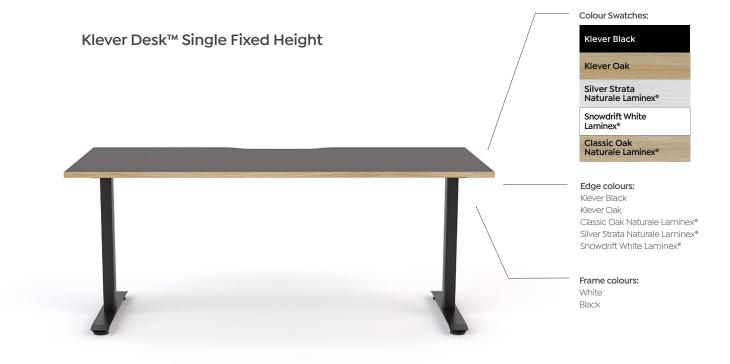

## Klever Desk™ Single Fixed Height

Product Specification

## **Standard Features**

- Commercial-grade 25mm tops, with scallop finished in melamine with 2mm PVC edge.
- Available Sizes: 1800w x 800d, 1600w x 800d, 1200w x 700d.
- NZ Made Snowdrift White Melteca, Classic Oak Naturale Melteca & Silver Strata Naturale Melteca by Laminex®.
- Proprietary board for Klever Oak & Black.
- Fixed column height: 730mm.
- 155kg weight capacity.
- 2 Frame colourways in powder-coat finish.
- · Compatible with Klever screens, acoustics & monitor arm.
- 20 Year Warranty\*.