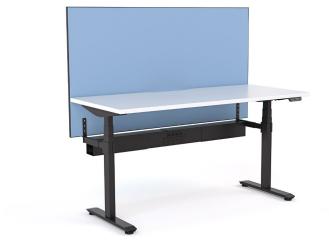

### Klever Screen<sup>™</sup> DSD

#### Klever DSD Standard Sizes:

- 800h x 1200w x 25d mm
- 800h x 1500w x 25d mm
- 800h x 1800w x 25d mm

#### Klever DSD Custom Sizes:

Choose your finished height above floor level between 1200h - 1350h and we will create a screen to suit.

• (Height) x (Width) x 25d mm