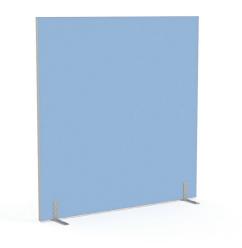

### Klever Screen<sup>™</sup> Free Standing

#### Freestanding

- 1200h x 1200w x 25d mm
- 1200h x 1500w x 25d mm
- 1200h x 1800w x 25d mm