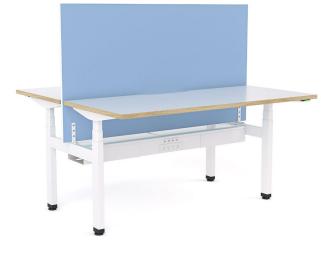

### Klever Screen™ Desk Clamp

#### Desk Clamp

- 800h x 1200w x 25d mm
- 800h x 1500w x 25d mm
- 800h x 1800w x 25d mm