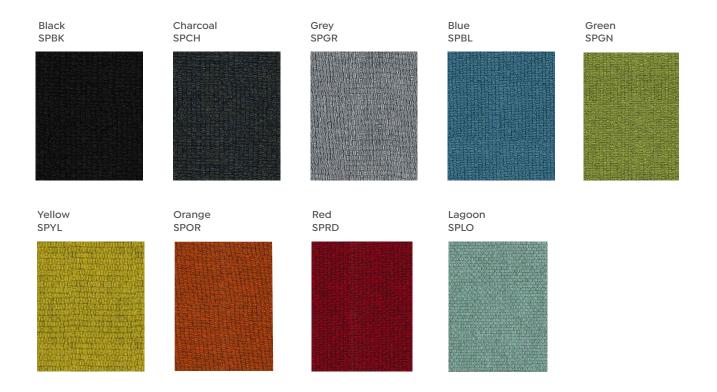

## Fabric Colours: Klever Original

Klever Original Fabrics are a tried and tested versatile two tone polyester material. The colour palette offers a great balance of subdued organic shades and confident brights. Specify with confidence from a colour range that your clients and their employees will love for years to come.

#### SP## = Please specify Klever Original fabric.

Exclusive Reseller of Klever Desk™