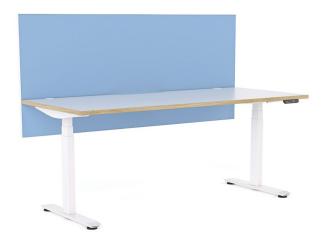

### Klever Screen<sup>™</sup> SSD

#### Klever SSD Standard Sizes:

- 800h x 1200w x 25d mm
- 800h x 1500w x 25d mm
- 800h x 1800w x 25d mm

#### Klever SSD Custom Sizes:

Choose your finished height above floor level between 1200h – 1350h and we will create a screen to suit.

• (Height) x (Width) x 25d mm