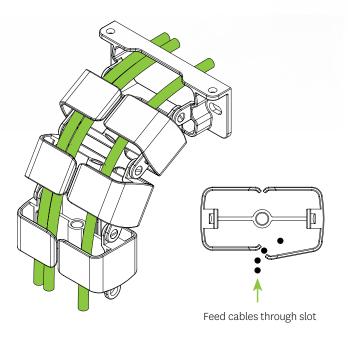

#### Features

- Partitioned links to segregate cables.
- 1.08m Length
- · Multiple mounting options.
- Clip together design for easy length adjustment.
- Cobras are quiet in motion with the movement of sit/stand desks.
- Available in White and Black plastic.
- Klever 20 year Warranty