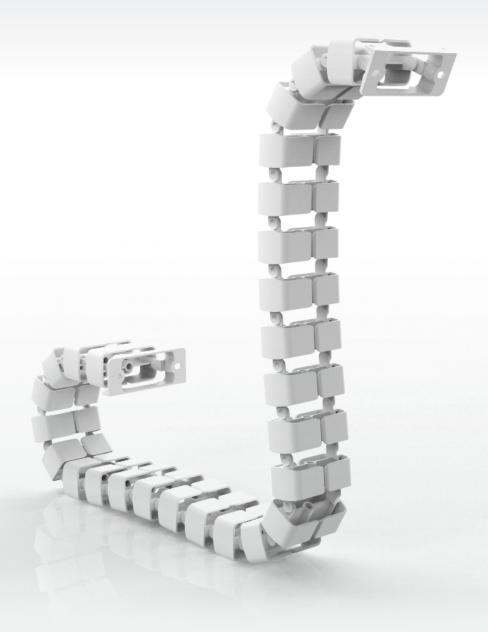

#### Product Specification

Poised and ready to strike the Cable Cobra is there to help with your cable management needs. Perfect for desk-to-floor or desk-to ceiling cable management.

kleverdesk.co.nz Release Version 1.0 2021

#### Features

- Partitioned links to segregate cables.
- 1.08m Length
- · Multiple mounting options.
- Clip together design for easy length adjustment.
- Cobras are quiet in motion with the movement of sit/stand desks.
- Available in White and Black plastic.
- Klever 20 year Warranty