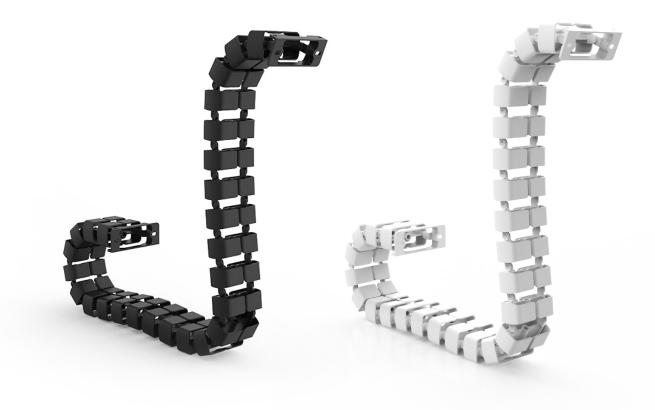

#### Features

- Partitioned links to segregate cables.
- 1.08m Length
- · Multiple mounting options.
- Clip together design for easy length adjustment.
- Cobras are quiet in motion with the movement of sit/stand desks.
- Available in White and Black plastic.
- Klever 20 year Warranty