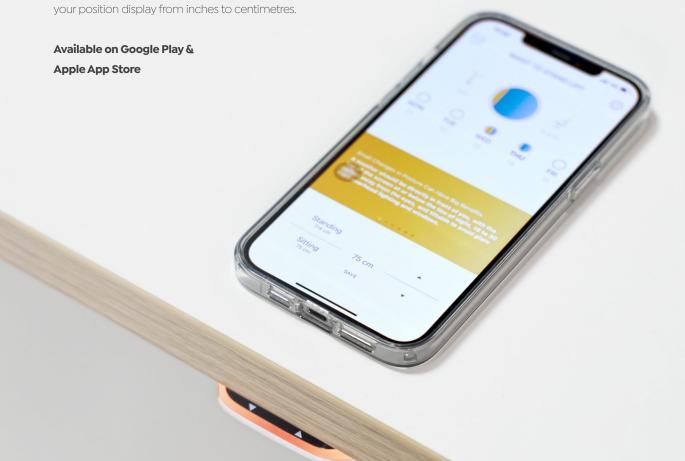

# Motion@work App

Once connected Motion@work gives you the power to define your surroundings. You can adjust your desk height directly through the App, save your favorite positions to memory, and change your position display from inches to centimetres.