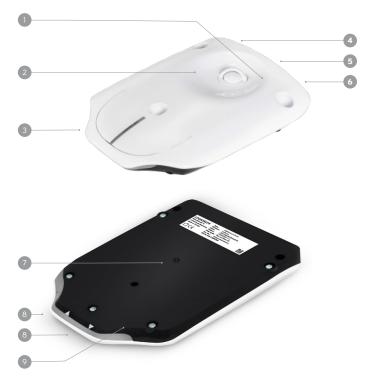

| Occupancy Analytics   |                                    |                                    | •                           |



### Klever Personal Plugs, Ports & Features

Klever Personal is a **Connectivity Hub** for customising your working environment with the **motion@work App**. Consult the accompanying manual

for full installation instructions, if required.

- 1. Mounting Points
- 2. Presence Sensor

(Klever Corporate & Personal Only)

- 3. LED Signal Lights
  - (Klever Corporate & Personal Only)
- Micro-USB Port 4.
- Reset Key (Bluetooth Pairing Key) 5.
- Mini-Fit Port 6.
- NFC Area 7.

(Klever Corporate & Personal Only)

- 8. UP / DOWN Keys
- Wi-Fi Communication Module (Klever Corporate Only)

C Tick Tested to AU/NZ electrical standards.





## Klever Neo Plugs, Ports & Features





## Klever Personal Setup

Below drawing illustrates the Klever Desk & Electronic control boxes. Refer to the Klever manual in downloadable pdf format, for full installation guide and details, if required.

- 1. Klever Desk
- 2. Smart Neo Box
- 3. Klever Personal Box



Contact your **OfficeMax Account Manager** for pricing structures for the Lite, Personal & Corporate Plans. Visit **klever.co.nz** for more information and product specifications.



# Ready for the next level?





Exclusive Reseller of Klever Desk™

kleverdesk.co.nz