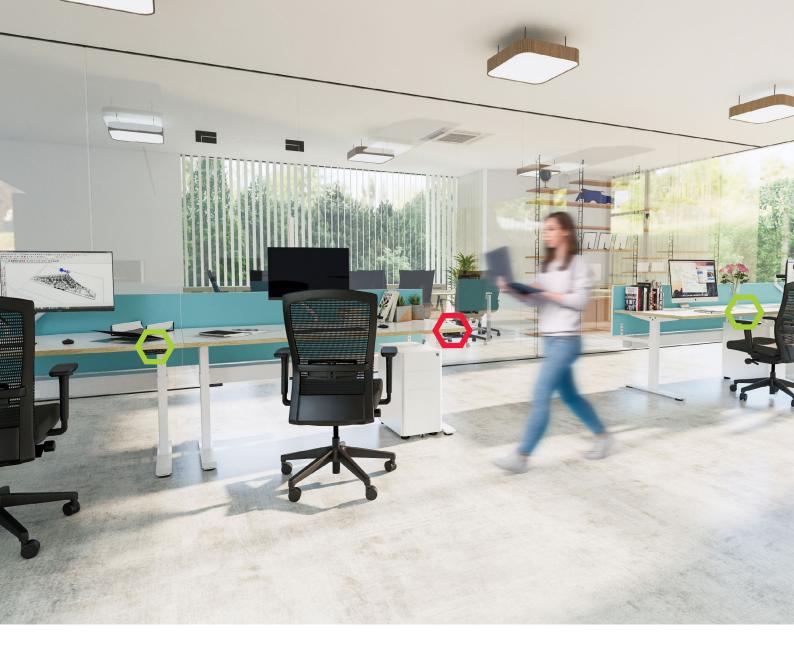

# Powered by Intelligence.

At the heart of our adjustable desk design is Klever Link. A revolutionary connectivity hub that ensures your furniture can flex with the needs of a more flexible way of working. With our Klever Link technology, you can track real-time desk occupancy, reserve desks, ensure necessary social distancing, and easily manage hot-desking, shared spaces or flexible working environments.