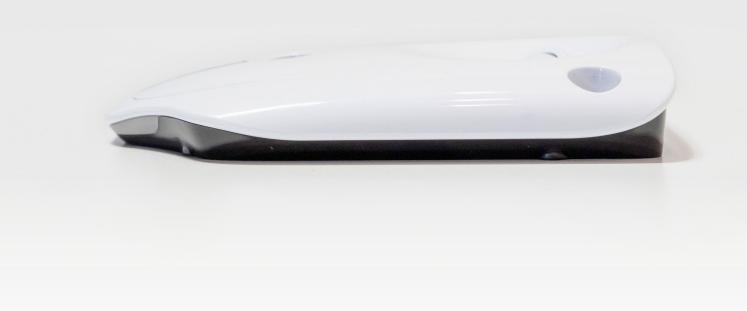

### Klever Personal Plugs, Ports & Features

Klever Personal is a **Connectivity Hub** for customising your working environment with the **motion@work App**. Consult the accompanying manual

for full installation instructions, if required.

- 1. Mounting Points
- 2. Presence Sensor

(Klever Corporate & Personal Only)

- 3. LED Signal Lights
  - (Klever Corporate & Personal Only)
- Micro-USB Port 4.
- Reset Key (Bluetooth Pairing Key) 5.
- Mini-Fit Port 6.
- NFC Area 7.

(Klever Corporate & Personal Only)

- 8. UP / DOWN Keys
- Wi-Fi Communication Module (Klever Corporate Only)

C Tick Tested to AU/NZ electrical standards.