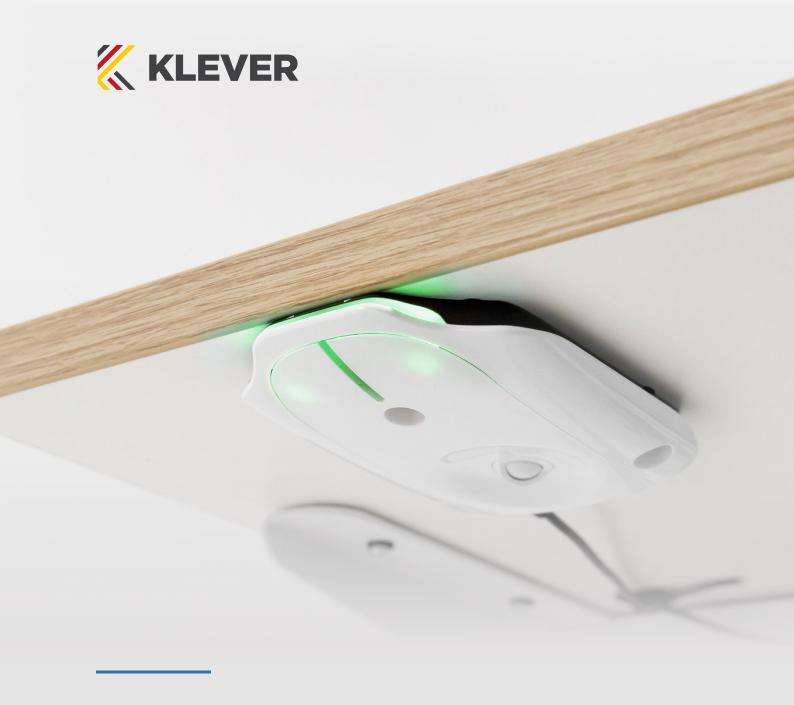

### Klever Personal Plugs, Ports & Features

Klever Personal is a **Connectivity Hub** for customising your working environment with the **motion@work App**. Consult the accompanying manual

for full installation instructions, if required.

- 1. Mounting Points
- 2. Presence Sensor

(Klever Corporate & Personal Only)

- 3. LED Signal Lights
  - (Klever Corporate & Personal Only)
- Micro-USB Port 4.
- Reset Key (Bluetooth Pairing Key) 5.
- Mini-Fit Port 6.
- NFC Area 7.

(Klever Corporate & Personal Only)

- 8. UP / DOWN Keys
- Wi-Fi Communication Module (Klever Corporate Only)

C Tick Tested to AU/NZ electrical standards.