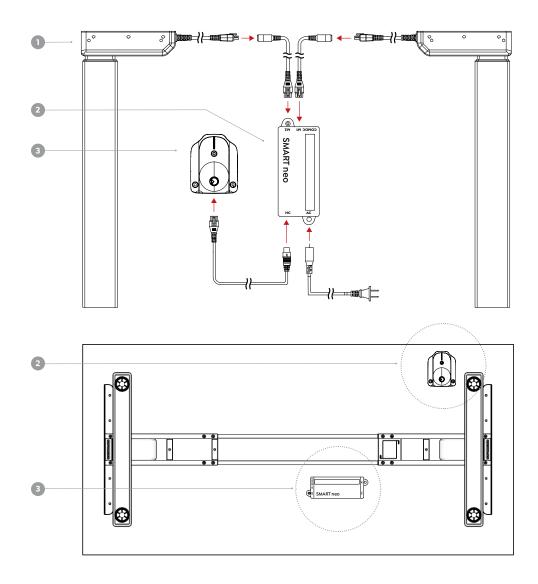

## Klever Lite Setup

Below drawing illustrates the Klever Desk & Electronic control boxes. Refer to the Klever manual in downloadable pdf format, for full installation guide and details, if required.

- 1. Klever Desk
- 2. Smart Neo Box
- 3. Klever Lite Box