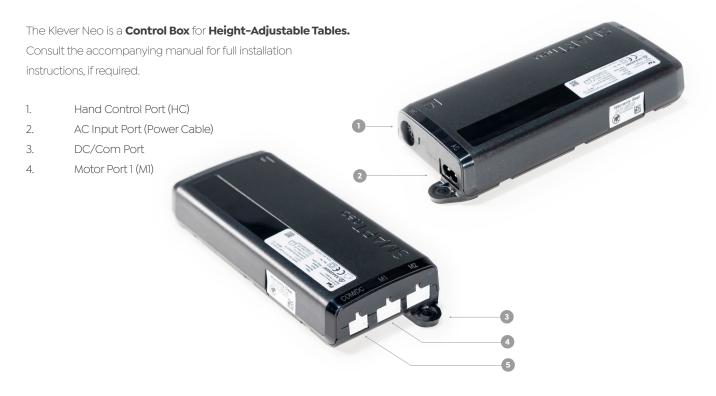

| • | • | • |
| Availability       |   |   |   |
| Google PlayStore   | • | • | • |
| Apple AppStore     | ٠ | • | • |

Application Programming Interface

#### Functionality

| •                     |   |   |   |
|-----------------------|---|---|---|
| Up/down               | ٠ | ٠ | • |
| Memory positions      | ٠ | ٠ | • |
| Display in cm/inch    | ٠ | ٠ | • |
| Occupancy information |   | ٠ | • |
| Bluetooth detection   | ٠ | ٠ | • |
| Desk Booking          |   |   | • |
| Occupancy Analytics   |   |   | • |



## Klever Lite Plugs, Ports & Features

Klever Lite is a **Connectivity Hub** for customising your working environment with the **motion@work App**. Consult the accompanying manual for full installation instructions, if required.



#### Klever Neo Plugs, Ports & Features





## Klever Lite Setup

Below drawing illustrates the Klever Desk & Electronic control boxes. Refer to the Klever manual in downloadable pdf format, for full installation guide and details, if required.

- 1. Klever Desk
- 2. Smart Neo Box
- 3. Klever Lite Box



Contact your **OfficeMax Account Manager** for pricing structures for the Lite, Personal & Corporate Plans. Visit **klever.co.nz** for more information and product specifications.



Ready for the next level?



kleverdesk.co.nz