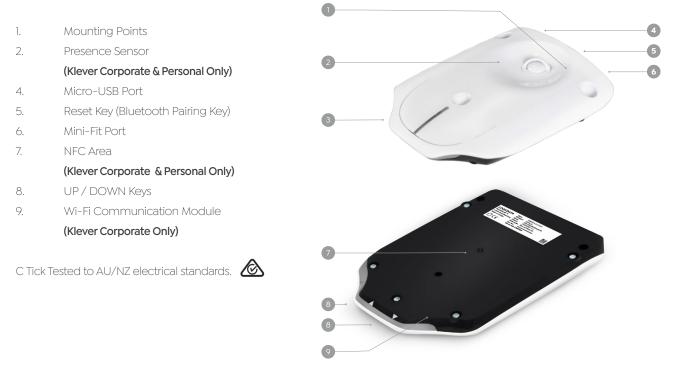

## Klever Lite Plugs, Ports & Features

Klever Lite is a **Connectivity Hub** for customising your working environment with the **motion@work App**. Consult the accompanying manual for full installation instructions, if required.