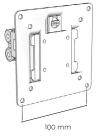

#### **Mounting Plates**

 Monitor Arm Mounting Plates suit standard VESA mount dimensions of 75 mm or 100 mm.

20 Year Warranty

Exclusive Reseller of Klever Desk™