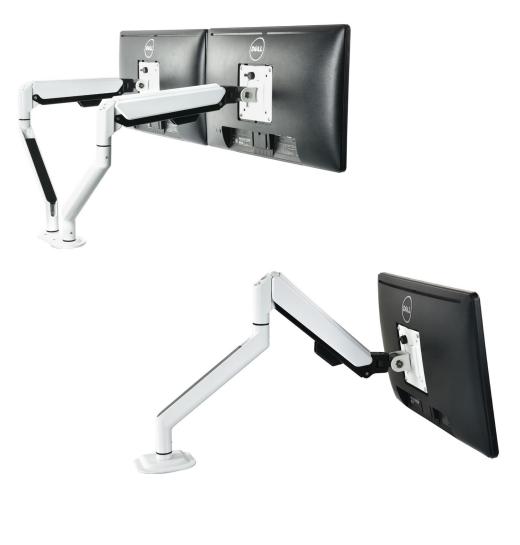

# Klever Arm<sup>™</sup>

Product Specification

Add flexibility and comfort to your workstations with an adjustable, desk-mounted monitor arm. A monitor arm provides additional functionality in achieving posture-perfect positioning for the comfort and wellbeing of desk workers. The Klever adjustable arm lets users position their screen at the ideal height and distance. This versatility is beneficial for shared workstations, hot desking and flexible work environments, allowing any desk to be ergonomically customised to the needs of the user.

### Features

- Easy-move gas spring technology to counter-balance the weight of your monitor.
- Allows for smooth, effortless tilt, swivel and height adjustment for different viewing positions.
- Will work with screens from 10" 32".
- 360° rotatable VESA plate design which allows portrait and landscape viewing.
- 360° rotation at the mounting base and extension. Screen swivel angle +90° and tilt angles +90°/-45°.
- Weight rating of 2 9kg per arm.
- Black or White powdercoat finish.
- Clamp or grommet mounting solution included, to allow for easy desk installation.
- Cable management routes cable under the arm to reduce clutter for a clean look.