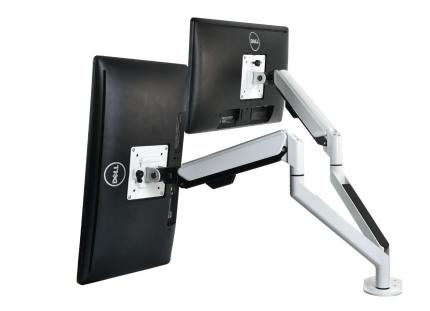

# Klever Arm<sup>™</sup>

Product Specification

Add flexibility and comfort to your workstations with an adjustable, desk-mounted monitor arm. A monitor arm provides additional functionality in achieving posture-perfect positioning for the comfort and wellbeing of desk workers. The Klever adjustable arm lets users position their screen at the ideal height and distance. This versatility is beneficial for shared workstations, hot desking and flexible work environments, allowing any desk to be ergonomically customised to the needs of the user.

### Features

- Easy-move gas spring technology to counter-balance the weight of your monitor.
- Allows for smooth, effortless tilt, swivel and height adjustment for different viewing positions.
- Will work with screens from 10" 32".
- 360° rotatable VESA plate design which allows portrait and landscape viewing.
- 360° rotation at the mounting base and extension. Screen swivel angle +90° and tilt angles +90°/-45°.
- Weight rating of 2 9kg per arm.
- Black or White powdercoat finish.
- Clamp or grommet mounting solution included, to allow for easy desk installation.
- Cable management routes cable under the arm to reduce clutter for a clean look.