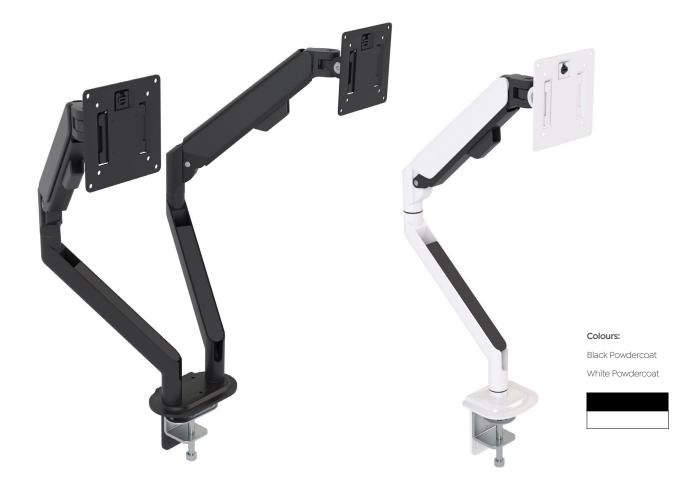

# Klever Arm<sup>™</sup>

Product Specification

Add flexibility and comfort to your workstations with an adjustable, desk-mounted monitor arm. A monitor arm provides additional functionality in achieving posture-perfect positioning for the comfort and wellbeing of desk workers. The Klever adjustable arm lets users position their screen at the ideal height and distance. This versatility is beneficial for shared workstations, hot desking and flexible work environments, allowing any desk to be ergonomically customised to the needs of the user.

### Features

- Easy-move gas spring technology to counter-balance the weight of your monitor.
- Allows for smooth, effortless tilt, swivel and height adjustment for different viewing positions.
- Will work with screens from 10" 32".
- 360° rotatable VESA plate design which allows portrait and landscape viewing.
- 360° rotation at the mounting base and extension. Screen swivel angle +90° and tilt angles +90°/-45°.
- Weight rating of 2 9kg per arm.
- Black or White powdercoat finish.
- Clamp or grommet mounting solution included, to allow for easy desk installation.
- Cable management routes cable under the arm to reduce clutter for a clean look.