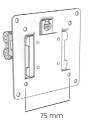

#### **Mounting Plates**

 Monitor Arm Mounting Plates suit standard VESA mount dimensions of 75 mm or 100 mm.

20 Year Warranty

Exclusive Reseller of Klever Desk™